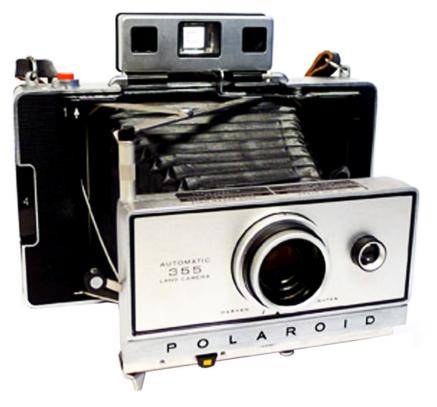

## POLAROID Land Camera Model AUTOMATIC 355

| Year of construction: | 1975                                                           |
|-----------------------|----------------------------------------------------------------|
| Film type:            | 107 (B/W) – 108 (Color)                                        |
| Shutter:              | Electronic - Aperture-priority automatic exposure only         |
| Meter:                | CdS                                                            |
| Diaphragm:            | From f/8.8 to f/42                                             |
| Times:                | From 10sec. to 1/200sec                                        |
| Lens:                 | 114mm f/8.8 3-elements (glass)                                 |
| Synchronisation:      | Has PC socket for flash; flashgun is clipped to the top of the |
|                       | camera.                                                        |
| Self-timer:           | No                                                             |
| Focusing:             | Unit focus; focus is controlled by pushing on either side of a |
|                       | sliding arm located near the base of the bellows struts.       |
| Characteristics:      | Separate window view/rangefinder assembly.                     |
|                       | Viewfinder has projected frame-lines and automatic parallax    |
|                       | compensation. View/Rangefinder has more metal trim.            |
|                       | Settings for film speeds of 75, 150, 300, and 3000 ASA.        |
|                       | Exposure compensation dial with range of -1/+2 stops           |
|                       | ("Lighten/Darken" control).                                    |
| Accessories:          | Leather carrying strap. Tripod socket                          |
|                       | Built-in mechanical development timer                          |
| Note:                 | International Market only                                      |