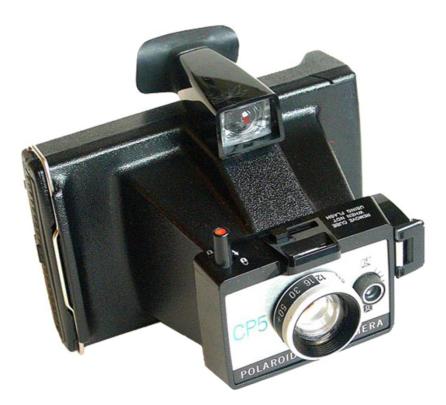

## POLAROID Land Camera Model CP5 "COLORPACK V"

| Year of construction:<br>Film type:<br>Shutter:<br>Meter:<br>Diaphragm:<br>Times:<br>Lens:<br>Flash: | 1973-1975<br>Type 87 / 88 film<br>Electronic program from 1/500" to 10"<br>CdS<br>f/9.2 (75asa) and f/60 (3000asa)<br>From 1/500" to 10"<br>114mm, f/9.2 (3-element glass or plastic)*<br>Flash can use either standard or Hi-Power flashcubes<br>Built-in flashcube socket (flashcube automatically rotates<br>after each exposure) |
|------------------------------------------------------------------------------------------------------|--------------------------------------------------------------------------------------------------------------------------------------------------------------------------------------------------------------------------------------------------------------------------------------------------------------------------------------|
| Self-timer:<br>Focusing:<br>Accessories:<br>Characteristics:                                         | No<br>From 3 Feet to infinity<br>Polaroid Cold Clip #195X<br>* Early production models have a glass lens rather than<br>plastic<br>- Has development rollers instead of spreader bars.<br>Black color rigid plastic body with corrugated surface<br>Model for special markets                                                        |
| Note:                                                                                                | -                                                                                                                                                                                                                                                                                                                                    |
| Estimated Production:                                                                                | -                                                                                                                                                                                                                                                                                                                                    |