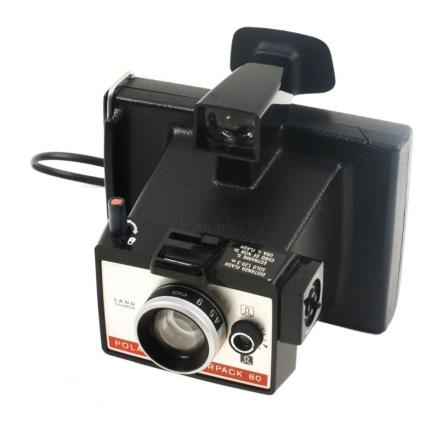

## POLAROID Land Camera COLORPACK 80

Year of construction: 1971-1976 Film type: Type 87 / 88 film

**Shutter:** Electronic program from 1/500" to 10".

Meter: CdS

**Diaphragm:** f/9.2 (75asa) and f/60 (3000asa)

Times: From 1/500" to 10"

**Lens:** 114mm f/9.2 (3-element plastic)

Flash: Built-in flashcube socket (flashcube automatically rotates

after each exposure)

Self-timer: No

Focusing: From 1 meter to infinity
Accessories: Polaroid Cold Clip #195X

Characteristics: Black color rigid plastic body with corrugated surface

Not marketed in the U.S. Market

**Note:** Smaller body; uses "square" format film packs only

Estimated Production: -