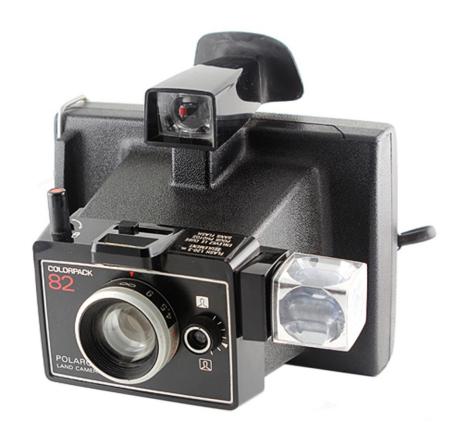

## POLAROID Land Camera COLORPACK 82

Year of construction: 1971-1975 Film type: Type 87 / 88 film

**Shutter:** Electronic program from 1/500" to 10".

Meter: CdS

**Diaphragm:** f/9.2 (75asa) and f/60 (3000asa)

**Times:** From 1/500" to 10"

**Lens:** 114mm f/9.2 (3-element plastic)

Flash: Built-in flashcube socket (flashcube automatically rotates

after each exposure)

Self-timer: No

**Focusing:** From 1 meter to infinity

Accessories: Polaroid Cold Clip #195X, built-in development timer Characteristics: Black color rigid plastic body with corrugated surface

Not marketed in the U.S. Market

Note:

Estimated Production: -