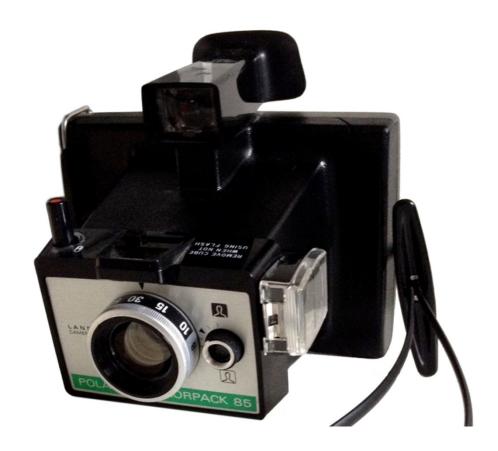

## POLAROID Land Camera COLORPACK 85

Year of construction: 1971-1975 Film type: Type 87 / 88 film

**Shutter:** Electronic program from 1/500" to 10".

Meter: CdS

**Diaphragm:** f/9.2 (75asa) and f/60 (3000asa)

**Times:** From 1/500" to 10"

**Lens:** 114mm f/9.2 (3-element plastic)

Flash: Built-in flashcube socket (flashcube automatically rotates

after each exposure)

Self-timer: No

**Focusing:** From 3 feet to infinity

Accessories: Polaroid Cold Clip #195X, built-in development timer

Front protection for flashcubes

Characteristics: Black color rigid plastic body with corrugated surface

Not marketed in the U.S. Market

Note: -