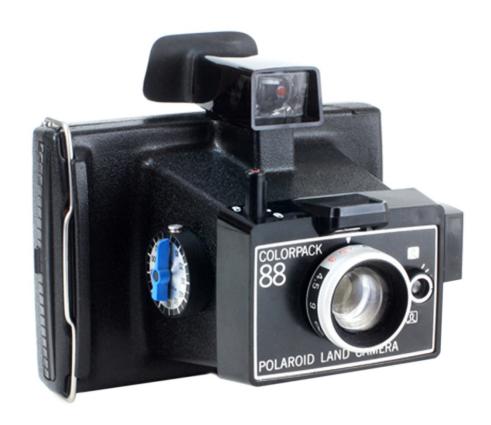

## POLAROID Land Camera COLORPACK 88

Year of construction: 1971-1975

Film type: Type 88 color film only (75asa)

**Shutter:** Electronic program from 1/500" to 10".

Meter: CdS

**Diaphragm:** f/9.2 (75asa) **Times:** From 1/500" to 1"

**Lens:** 114mm f/9.2 (3-element plastic)

Flash: Built-in flashcube socket (flashcube automatically rotates

after each exposure)

Self-timer: No

Focusing: From 1 meter to infinity
Accessories: Polaroid Cold Clip #195X

Characteristics: Black color rigid plastic body with corrugated surface

Not marketed in the U.S. Market

Note: -

Estimated Production: -