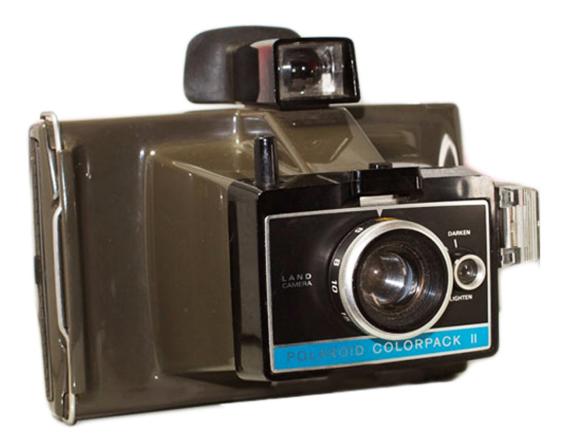

## POLAROID Land Camera COLORPACK II

| Year of construction: | 1969-1972                                                                                            |
|-----------------------|------------------------------------------------------------------------------------------------------|
| Film type:            | Type 87 / 88 film                                                                                    |
| Shutter:              | Electronic program from 1/500" to 10"                                                                |
| Meter:                | CdS                                                                                                  |
| Diaphragm:            | f/9.2 (75asa) and f/60 (3000asa)                                                                     |
| Times:                | From 1/500" to 10"                                                                                   |
| Lens:                 | 114mm, f/9.2 (3-element glass or plastic)*                                                           |
| Flash:                | Built-in flashcube socket (flashcube automatically rotates after each exposure)                      |
| Self-timer:           | No                                                                                                   |
| Focusing:             | From 3 Feet to infinity                                                                              |
| Accessories:          | Polaroid Cold Clip #195X                                                                             |
| Characteristics:      | * Early production models have a glass lens rather than<br>plastic<br>Brown color rigid plastic body |
| Noto                  | Brown color rigid plastic body                                                                       |
| Note:                 | -                                                                                                    |
| Estimated Production: | -                                                                                                    |