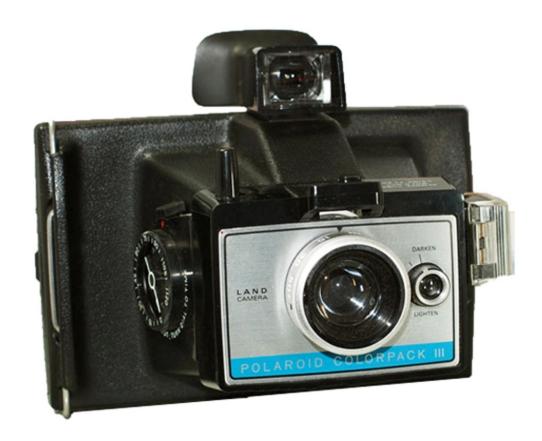

## POLAROID Land Camera COLORPACK III

Year of construction: 1969-1972 Film type: Type 87 / 88 film

**Shutter:** Electronic program from 1/500" to 10"

Meter: CdS

**Diaphragm:** f/9.2 (75asa) and f/60 (3000asa)

**Times:** From 1/500" to 10"

Lens: 114mm, f/9.2 (3-element glass or plastic)\*

Flash: Built-in flashcube socket (flashcube automatically rotates

after each exposure)

Self-timer: No

**Focusing:** From 3 Feet to infinity **Accessories:** Polaroid Cold Clip #195X

**Characteristics:** \* Early production models have a glass lens rather than

plastic

- Has built-in mechanical development timer

Black color rigid plastic body with corrugated surface

Note: -

Estimated Production: -