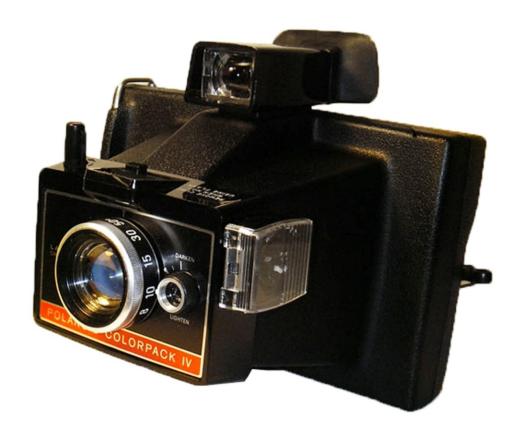

## POLAROID Land Camera COLORPACK IV

Year of construction: 1969-1971 Film type: Type 87 / 88 film

Shutter: Electronic program from 1/500" to 10"

Meter: CdS

**Diaphragm:** f/9.2 (75asa) and f/60 (3000asa)

**Times:** From 1/500" to 10"

Lens: 114mm, f/9.2 (3-element glass or plastic)\*

Flash: Built-in flashcube socket (flashcube automatically rotates

after each exposure)

Self-timer: No

**Focusing:** From 3 Feet to infinity **Accessories:** Polaroid Cold Clip #195X

**Characteristics:** \* Early production models have a glass lens rather than

plastic

- Has built-in mechanical development timer

Black color rigid plastic body with corrugated surface

Model for special markets