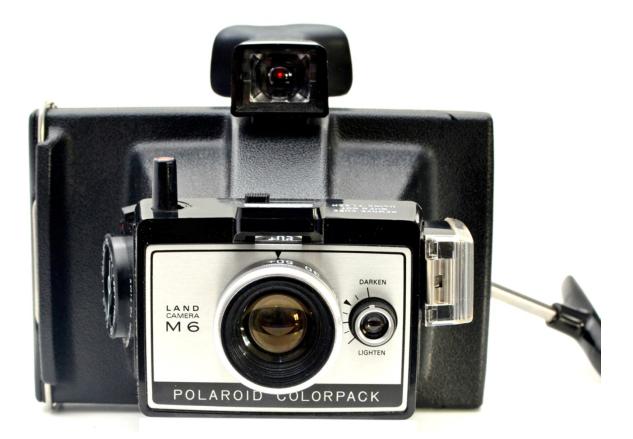

## POLAROID Land Camera COLORPACK M6

Year of construction: Film type: Shutter: Meter: Diaphragm: Times: Lens: Flash:

Self-timer: Focusing: Accessories: Characteristics: 1970-1971 Type 87 / 88 film Electronic program from 1/500" to 10" CdS f/9.2 (75asa) and f/60 (3000asa) From 1/500" to 10" 114mm, f/9.2 (3-element plastic) Built-in flashcube socket (flashcube automatically rotates after each exposure) No From 3 Feet to infinity Polaroid Cold Clip #195X Has built-in mechanical development timer Black color rigid plastic body with corrugated surface