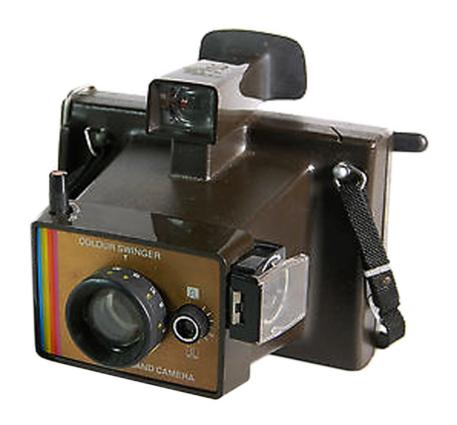

## POLAROID Land Camera COLOUR SWINGER

Year of construction: 1975-1978 Film type: Type 88 film

**Shutter:** Electronic program from 1/500" to 1"

Meter: CdS – Exposure system for 75 ASA film only

Diaphragm: f/9.2

**Times:** From 1/500" to 1"

**Lens:** 114mm, f/9.2 (3-element glass or plastic)

Flash: Built-in flashcube socket (flashcube automatically rotates

after each exposure)

Self-timer: No

**Focusing:** From 3 Feet to infinity **Accessories:** Polaroid Cold Clip #195X

**Characteristics:** Has development rollers instead of spreader bars.

Brown color rigid plastic body.

Has attached neckstrap.

Note: -

Estimated Production: -