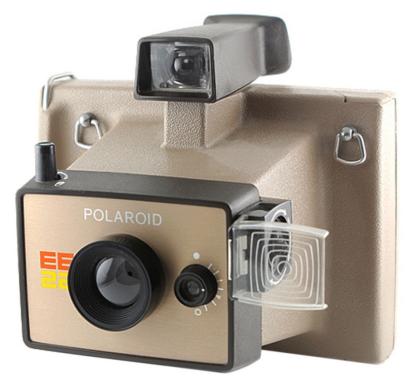

## POLAROID Land Camera EE 22

| Year of construction: |  |
|-----------------------|--|
| Film type:            |  |
| Shutter:              |  |
| Meter:                |  |
| Diaphragm:            |  |
| Times:                |  |
| Lens:                 |  |
| Flash:                |  |
|                       |  |
| Self-timer:           |  |

Focusing: Accessories:

**Characteristics:** 

1976-1977 Type 88 film Electronic program from 1/500" to 10". Auto Exposure f/9.2 From 1/500" to 10" 114mm f/9.2 (3-element plastic) Built-in flashcube socket (flashcube automatically rotates after each exposure) No Fixed focus 1,2 meter to infinity Polaroid Cold Clip #195X Attached neckstrap Camera support Light Brown color rigid plastic body with corrugated surface Not marketed in the U.S. Market