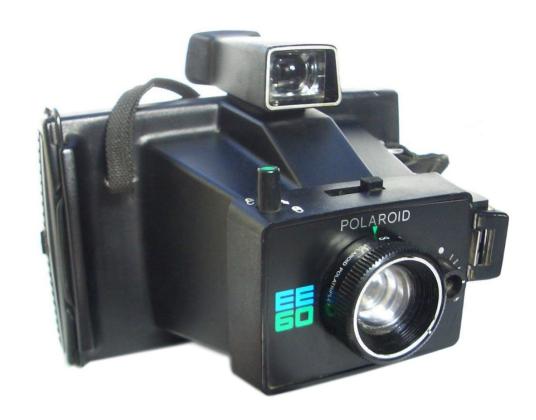

## POLAROID Land Camera EE 60

Year of construction: 1976-1977

Film type: Type 88 / 108 color film or 87 / 107 B/W film Shutter: Electronic program from 1/500" to 10".

Meter: CdS Diaphragm: f/9.2

**Times:** From 1/500" to 10"

**Lens:** 114mm f/9.2 (3-element plastic)

Flash: Built-in flashcube socket (flashcube automatically rotates

after each exposure). Flash can use either standard or

Hi-Power flashcube

Self-timer: No

**Focusing:** From 3 feet / 1 meter to infinity **Accessories:** Polaroid Cold Clip #195X

Characteristics: Black color rigid plastic body with corrugated surfaces

Attached Neckstrap

Tripod socket

Not marketed in the U.S. Market

Note: -

Estimated Production: -