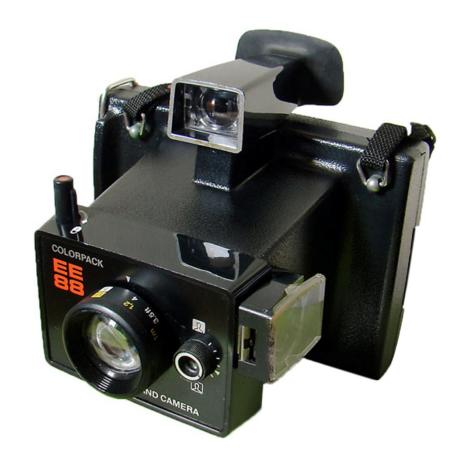

## POLAROID Land Camera EE 88 (Colorpack)

Year of construction: 1976

Film type: Type 88 film

**Shutter:** Electronic program from 1/500" to 10"

Meter: CdS Diaphragm: f/9.2

**Times:** From 1/500" to 10"

**Lens:** 114mm, f/9.2 (3-element glass or plastic)

Flash: Built-in socket for Hi-Power flashcubes (flashcube

automatically rotates after each exposure)

Self-timer: No

**Focusing:** From 3 Feet to infinity

Accessories: Polaroid Cold Clip, Neckstrap
Characteristics: Built-in development timer

Black color rigid plastic body with corrugated surface

Note: -

Estimated Production: -