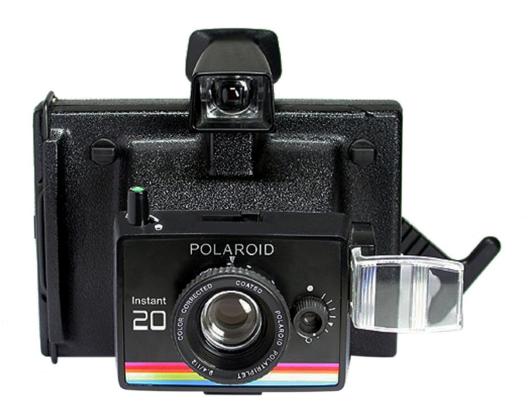

## POLAROID Land Camera INSTANT 20

Year of construction: 1978

Film type: Type 88 film

**Shutter:** Electronic program from 1/500" to 10".

Meter: CdS Diaphragm: f/9.4

**Times:** From 1/500" to 10"

**Lens:** Polatriplet 112mm f/9.4 (3-element plastic)

Flash: Built-in flashcube socket (flashcube automatically rotates

after each exposure)

Self-timer: No

**Focusing:** From 3 feet / 1 meter to infinity

Accessories: Polaroid Cold Clip

Characteristics: Black color rigid plastic body with corrugated surface

Attached neck strap and camera support with tripod

socket

Not marketed in the U.S. Market

Note: -

Estimated Production: -