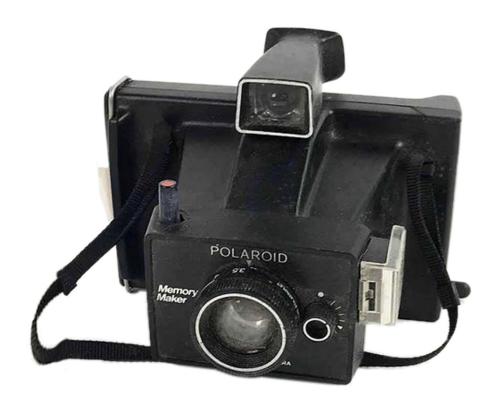

## POLAROID Land Camera Model MEMORY MAKER

Year of construction: -

Film type: Type 88 film

Shutter: Electronic program from 1/500" to 10"

Meter: CdS Diaphragm: f/9.2

**Times:** From 1/500" to 10"

**Lens:** 114mm, f/9.2 (3-element glass or plastic)

Flash: Flash can use either standard or Hi-Power flashcubes

Built-in flashcube socket (flashcube automatically rotates

after each exposure)

Self-timer: No

**Focusing:** From 3 Feet to infinity

Accessories: Polaroid Cold Clip #195X, Nylon strap\*

\* Nylon strap loops are on the front of the camera

Characteristics: Can use either standard rectangular format OR square

format pack films-- viewfinder automatically adjusts to the

proper format depending on pack size inserted. Has development rollers instead of spreader bars.

Black color rigid plastic body with corrugated surface

Note: Special Market

Estimated production: -