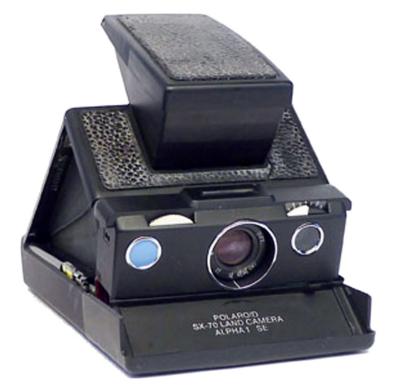

## POLAROID Land Camera SX-70 Alpha 1 SE

| Year of construction: | 1977                                                            |
|-----------------------|-----------------------------------------------------------------|
| Film type:            | SX-70 (Color film only- 10 prints)                              |
| Shutter:              | Electronic - Programmed automatic exposure                      |
| Meter:                | CdS                                                             |
| Diaphragm:            | From f/8 to f/22. Smaller apertures possible when flash is used |
| Times:                | From 10sec. to 1/175sec                                         |
| Lens:                 | 116mm f/8 4-elements (glass)                                    |
| Synchronisation:      | Built-in Flashbar socket for flash. Accessory electronic        |
| -                     | flashes were also available.                                    |
|                       | "fill-flash" capability (using Flashbars)                       |
|                       | Auto flash exposure based on focus distance.                    |
|                       | Max flash distance 20ft. (6 meters)                             |
| Self-timer:           | No                                                              |
| Focusing:             | Minimum focus: 10.4 inches (25cm.)                              |
| Characteristics:      | SLR (Single-Lens Reflex) viewing and focusing                   |
|                       | Black body with black genuine leather covering.                 |
|                       | Exposure compensation dial with range of -2/+2 stops            |
|                       | ("Lighten/Darken" control).                                     |
| Accessories:          | Leather carrying case. Tripod socket and neck strap lugs.       |
| Note:                 | The film cartridge also contains the battery for operating the  |
|                       | camera.                                                         |
|                       | Special Market                                                  |
| Estimated Production: | -                                                               |