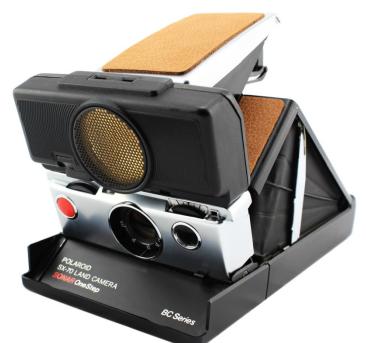

## POLAROID Land Camera SX-70 Sonar One Step BC Series (Light Brown Leather)

| Year of construction: | 1978-1981                                                       |
|-----------------------|-----------------------------------------------------------------|
| Film type:            | Time Zero SX-70 (Color film only- 10 prints)                    |
| Shutter:              | Electronic - Programmed automatic exposure                      |
| Meter:                | CdS                                                             |
| Diaphragm:            | From f/8 to f/22. Smaller apertures possible when flash is used |
| Times:                | From 10sec. to 1/175sec                                         |
| Lens:                 | 116mm f/8 4-elements (glass)                                    |
| Synchronisation:      | Built-in Flashbar socket for flash. Accessory electronic        |
|                       | flashes were also available.                                    |
|                       | "fill-flash" capability (using Flashbars)                       |
|                       | Auto flash exposure based on focus distance.                    |
|                       | Max flash distance 20ft. (6 meters)                             |
| Self-timer:           | No                                                              |
| Focusing:             | Autofocus; uses Polaroid Sonar AF system. Minimum focus:        |
|                       | 0,3 Feet (30cm.); AF "preview" available before exposure is     |
|                       | made. Full manual focus is also possible.                       |
| Characteristics:      | SLR (Single-Lens Reflex) viewing and focusing.                  |
|                       | Low-light warning in viewfinder.                                |
|                       | Chrome-plated/Black body with genuine leather covering.         |
|                       | Exposure compensation dial with range of -2/+2 stops            |
|                       | ("Lighten/Darken" control).                                     |
| Accessories:          | Leather carrying case. Tripod socket and neck strap lugs.       |
| Note:                 | The film cartridge also contains the battery for operating the  |
|                       | camera. Special Market.                                         |
| Estimated Production: | -                                                               |