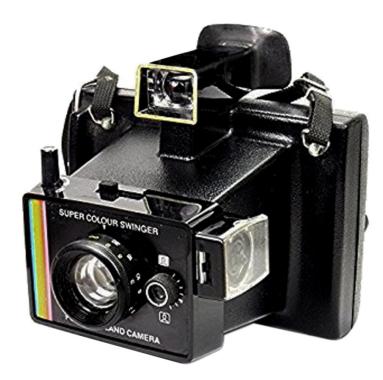

## POLAROID Land Camera SUPER COLOUR SWINGER

Year of construction : Film type: Shutter : Meter : Diaphragm: Times : Lens: Flash:

Self-timer: Focusing: Accessories:

**Characteristics:** 

Note:

1975-1977 Type 87 / 88 film Electronic program from 1/500" to 10". CdS f/9.2 (75asa) and f/60 (3000asa) From 1/500" to 10" 114mm f/9.2 (3-element plastic) Built-in flashcube socket (flashcube automatically rotates after each exposure) No From 1 meter to infinity Polaroid Cold Clip #195X Attached neckstrap Tripod socket Black color rigid plastic body with corrugated surface Not marketed in the U.S. Market Smaller body; uses "square" format film packs only