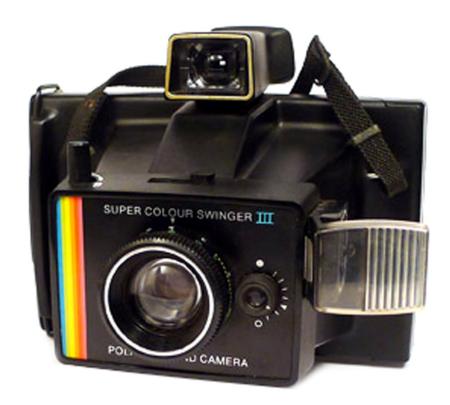

## **POLAROID Land Camera** SUPER COLOUR SWINGER III

Year of construction: 1976-1978

Film type: Type 107/87 and 108/88 film

Electronic program from 1/500" to 10" Shutter:

Meter:

Diaphragm: f/9.2 (75asa) and f/60 (3000asa)

From 1/500" to 10" Times:

114mm, f/9.2 (3-element plastic) Lens:

Flash can use either standard or Hi-Power flashcubes Flash:

Built-in flashcube socket (flashcube automatically rotates

after each exposure)

Self-timer: No

Focusing: From 3 Feet to infinity **Accessories:** Polaroid Cold Clip #195X.

Attached nylon neckstrap. Tripod socket

**Characteristics:** Can use either standard rectangular format OR square

format pack films. Viewfinder automatically adjusts to the

proper format depending on pack size inserted. Has development rollers instead of spreader bars. Black color rigid plastic body with corrugated surface.