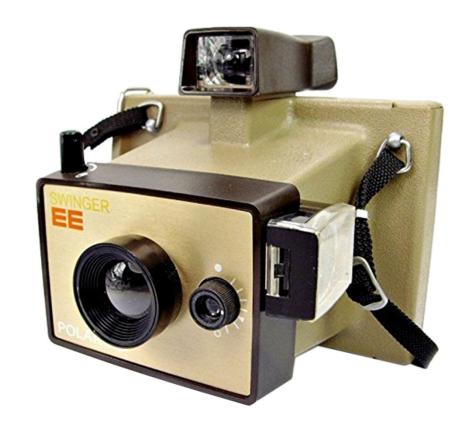

## POLAROID Land Camera SWINGER EE

Year of construction: 1976-1978 Film type: Type 88 film

**Shutter:** Electronic program from 1/500" to 10".

Meter: CdS Diaphragm: f/9.2

**Times:** From 1/500" to 10"

**Lens:** 114mm f/9.2 (3-element plastic)

Flash: Built-in flashcube socket (flashcube automatically rotates

after each exposure)

Self-timer: No

**Focusing:** Fixed focus 1,2 meter to infinity

Accessories: Polaroid Cold Clip

Attached neck strap and camera support

Characteristics: Light Brown-Green color rigid plastic body with

corrugated surface

Not marketed in the U.S. Market

Note: -

Estimated Production: -