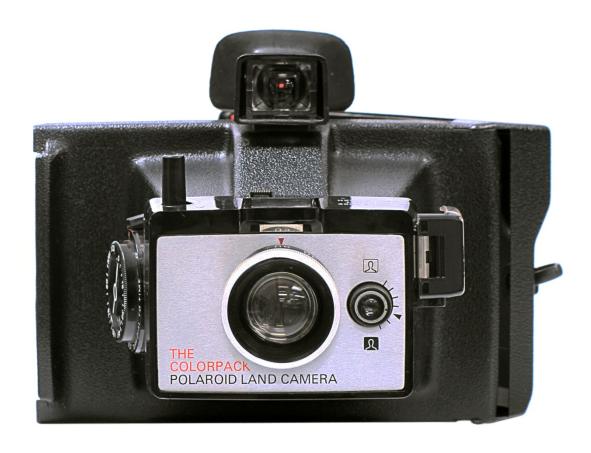

## POLAROID Land Camera THE COLORPACK

Manufacturer / Distributor : Polaroid

Film type: Type 87 / 88 film

Year of construction: 1973-1975

**Shutter:** Electronic program from 1/500" to 10"

Meter: CdS

**Diaphragm / Times:** f/9.2 (75asa) and f/60 (3000asa) / From 1/500" to 10"

**Lens:** 114mm, f/9.2 (3-element glass or plastic)

Flash: Built-in flashcube socket - Flash can use either standard

or Hi-Power flashcubes (flashcube automatically rotates

after each exposure)

Self-timer: No

**Focusing:** From 3 Feet to infinity **Accessories:** Polaroid Cold Clip #195X

**Characteristics:** Built-in mechanical development timer

Black color rigid plastic body with corrugated surface.

Note: -

Estimated Production: -