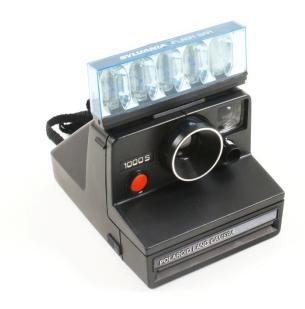

Flash: Built-in flash socket for Flash Bar.

Accessory electronic flashes were also available.

Self-timer: No

Focusing: Fixed Focus (3 Feet – Infinity)
Characteristics: SLR (Single-Lens Reflex) camera.

Black plastic body.