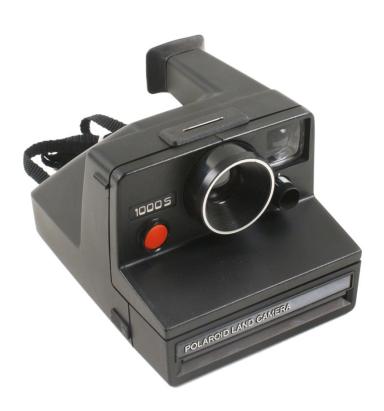

## POLAROID 1000 S 1977

Serial Nr.-

The Polaroid 1000 S, presented in 1977, uses the new type SX-70 films for color photographs. These films are "self-developing" type. There is no longer the need to separate the positive from the negative part and to use fixatives as is the case for films 107/87.

The Polaroid 1000 S provides color photographs 3.11in. x 3,11in. size on waterproof cardboard 3.46in. x 4.25in..

The camera has a fixed focus. The Polaroid 4.06in. f/14.6 lens is therefore always in focus for all distances between 3 feet and the infinite.

The Polaroid 1000 S has a programmed electronic exposure meter. The power supply for the operation of the camera and flash is supplied from the battery inserted in the container of the film.

Weght 14.71oz. with shoulder strap.

## **Technical Specifications**

Film type: SX-70 (Color film only- 10 prints)

Shutter: Electronic - Programmed automatic exposure

Meter: CdS Diaphragm: f/14.6.

Times: From 10sec. to 1/175sec.

Lens: 4.06in f/14.6 – single element lens (plastic)

Flash: Built-in flash socket for Flash Bar.

Accessory electronic flashes were also available.

Self-timer: No

Focusing: Fixed Focus (3 Feet – Infinity)
Characteristics: SLR (Single-Lens Reflex) camera.

Black plastic body.