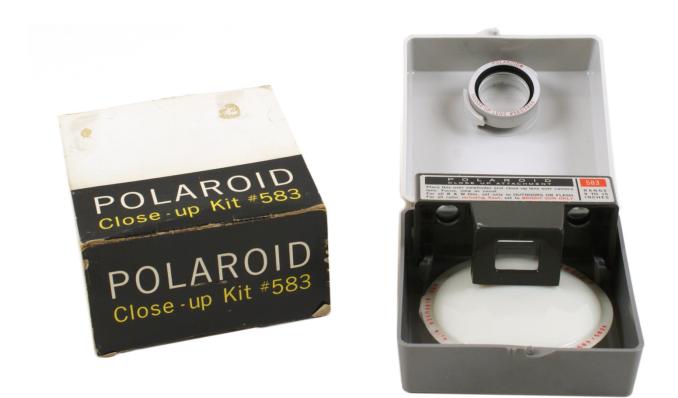

## CLOSE-UP KIT #583

For use with 100, 101, 102, 103, 135, 230, 240 and Countdown M80. Same as #473, but has 'windows' for the Polaroid-made range/viewfinder

| That we have a second                                                                         |                                               |       | मेल्   | ina.                            |
|-----------------------------------------------------------------------------------------------|-----------------------------------------------|-------|--------|---------------------------------|
| WITH THESE<br>COLOR PACK CAMERAS:                                                             | 240<br>230<br>135<br>103<br>102<br>101<br>100 | 250   | 180    | 220<br>215<br>210<br>125<br>104 |
| USE THESE ACCESSORIES:<br>CLOSE-UP KIT<br>to photograph small objects<br>as close as 9-15 in. | #583                                          | #583A | #593   | NONE                            |
| PORTRAIT KIT<br>to make head and shoulder<br>portraits as close as 19-42 in.                  | #581                                          | #581A | #591   | NONE                            |
| Charles A.                                                                                    | 4                                             |       | and of | Ki I                            |