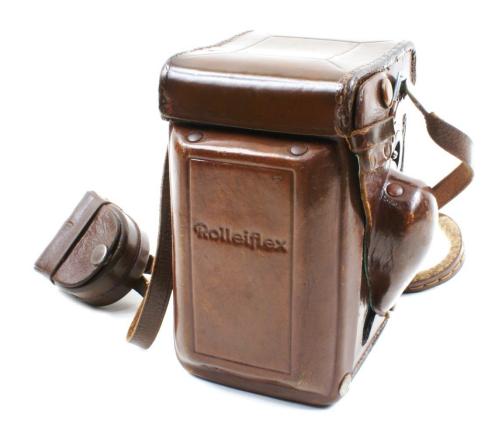

## **Characteristics and functions**

Rolleiflex branded leather case, with shoulder strap, designed for use with Rolleiflex SLR cameras with built-in light meter.

The bag can be divided into two parts: once the case is opened, the front / upper part can be separated from the lower part by acting on the metal frame located on the hinge at the base of the front section. On the left side of the bag there is a leather shell that protects the built-in exposure meter located on the left side of the camera. The bag is complete with shoulder strap with case for the lens hood.

Acting on the special metal slats you can separate the shoulder strap from the bag.